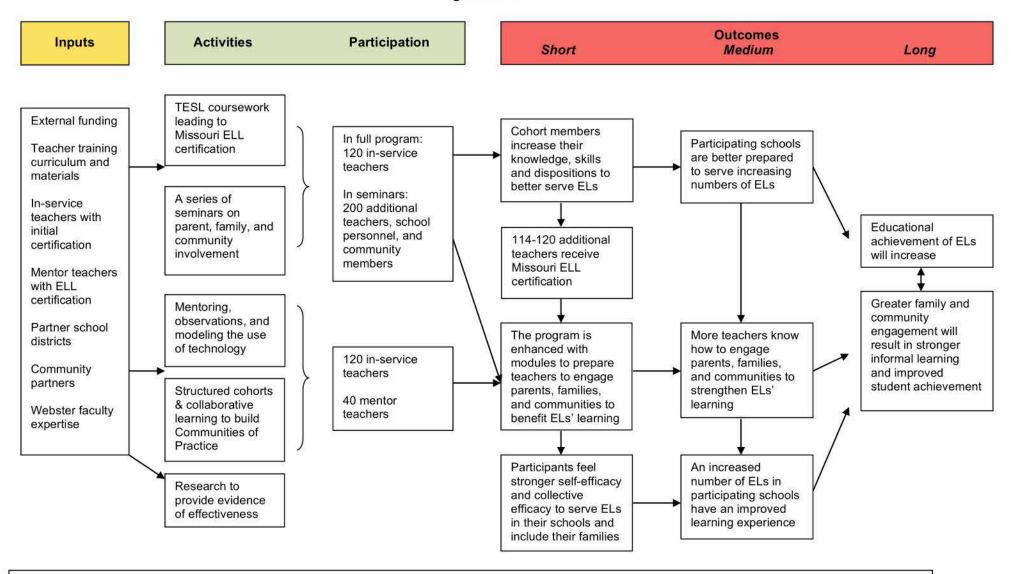

o will make up our region's entrepreneurs and skilled workers in the years to come.

St. Louis is proudly committed to efforts to attract and retain foreign-born families who will add to the economic and cultural vitality of the region. St. Louis's goal of becoming the "fastest growing metropolitan region for immigration by 2020" is within reach and Webster University's leadership in preparing teachers and schools to engage English Language Learners and their families will provide an enduring economic and social benefit for the 1st Congressional District and for the region as a whole.

Sincerely,

Wm. Larry Clay
Wm. Lacy Clay

**Member of Congress** 

## Webster University's Increasing Teacher Capacity through Communities of Practice to Serve English Learners Project

### **Logic Model**



#### Outputs:

(1) 8 new curricular modules focusing on improving parent, family, and community involvement; (2) group projects on practices, policies and resources for family and community involvement in ELs' learning; (3) conference presentations on the same topic; (4) new materials and collaborative activities to promote teacher capacity; and (5) a research study examining the effectiveness of the project's approach.



# PROPOSED PHASE MODEL FOR THE STL NPD GRANT TEACHER CAPACITY THROUGH COMMUNITIES OF PRACTICE TO SERVE ENGLISH LEARNERS WEBSTER UNIVERSITY – St. Louis, MO

|                              | Courses